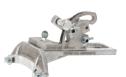

Motorized Kit (205C-ES)

Carrying Case (13K)

- **A.** (2x) 9/16" Nut, (2x) Washer
- B. Spacer
- C. Torch Arm Assembly (42AK-1)
- D. Locking Boomer, Spring, Chain (4AW-1, 4AW-2 & 4AW-3)
- E. Adjustable Mounting Arms
- F. Torch Holder Adjustment Knob
- **G.** 37.5-0-37.5 Degree /Bevel Indicator (4HT)
- H. Square Nut (63T Clamp Screw)

- I. Position Adjustment Knob
- J. Gear Box Assembly (2J-2 & 2J-1)
- K. Locking and Unlocking Saddle Arm Pin
- L. Swivel Snap
- M. Torch Bracket
- N. (2x) Torch Arm Mounting Bolts \*not shown\*
- O. Clamp Swing Bar \*not shown, #0 only\*
- **P.** Clamp Screw \*not shown, #0 only\*