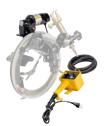

Motorized Kit (205C-ES)

Carrying Case (13K)

- **A.** (2x) 9/16" Nut, (2x) Washer
- B. Spacer
- C. Torch Arm Assembly (42AK-1)
- D. Locking Boomer, Spring, Chain (4AW-1, 4AW-2 & 4AW-3)
- E. Adjustable Mounting Arms
- F. Torch Holder Adjustment Knob
- **G.** 37.5-0-37.5 Degree /Bevel Indicator (4HT)
- H. Square Nut (63T Clamp Screw)