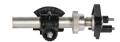

# **Quick Set Beveling Machine**

Safe, Light and Simple

### The Sawyer Value

- Lightest beveling machine in the industry made of cast aluminum for lightweight durability
- Adjustable arms fit 4 different size ranges: 1.5" - 20"
- No spacers, legs, or dogs needed (which are easily lost and time consuming to change)
- Adjustment arms provide simple and fast set up without spacers
- Gear box is fully enclosed, safeguarding
- from damage to exposed gears
- 1 year warranty

# Lightest in the industry

No Dogs or Spacers

### 30 Seconds (or less!) Sales Statement:

The Sawyer Mfg. Quick Set is the lightest beveler on the market for pipe 20" and under! The saddle style design permits a full travel ring that results in more accurate cuts and bevels. Uniquely designed adjustable arms completely eliminate the need for spacers....saving time and money!