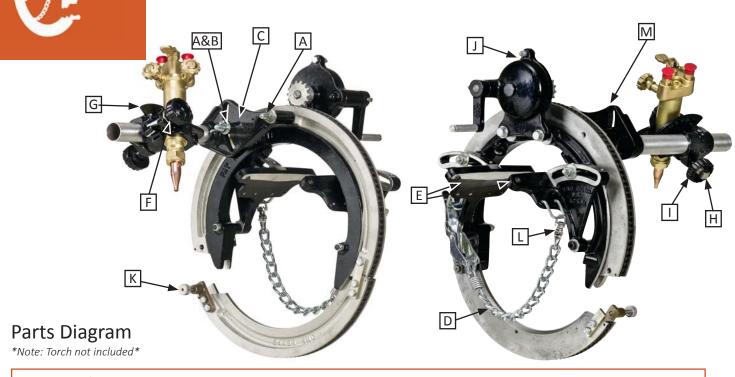

Motorized Kit (205C-ES)

Carrying Case (13K)

- **A.** (2x) 9/16" Nut, (2x) Washer
- B. Spacer
- C. Torch Arm Assembly (42AK-1)
- D. Locking Boomer, Spring, Chain (4AW-1, 4AW-2 & 4AW-3)
- E. Adjustable Mounting Arms
- F. Torch Holder Adjustment Knob
- **G.** 37.5-0-37.5 Degree /Bevel Indicator (4HT)
- H. Square Nut (63T Clamp Screw)

- I. Position Adjustment Knob
- J. Gear Box Assembly (2J-2 & 2J-1)
- K. Locking and Unlocking Saddle Arm Pin
- L. Swivel Snap
- M. Torch Bracket
- N. (2x) Torch Arm Mounting Bolts \*not shown\*
- O. Clamp Swing Bar \*not shown, #0 only\*
- **P.** Clamp Screw \*not shown, #0 only\*