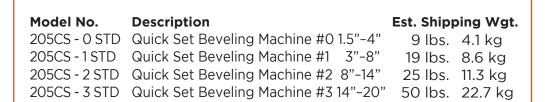

Motorized Kit (205C-ES)

Carrying Case (13K)

- **A.** (2x) 9/16" Nut, (2x) Washer
- B. Spacer
- C. Torch Arm Assembly (42AK-1)
- D. Locking Boomer, Spring, Chain (4AW-1, 4AW-2 & 4AW-3)
- E. Adjustable Mounting Arms
- F. Torch Holder Adjustment Knob
- **G.** 37.5-0-37.5 Degree /Bevel Indicator (4HT)
- H. Square Nut (63T Clamp Screw)

- I. Position Adjustment Knob
- J. Gear Box Assembly (2J-2 & 2J-1)
- K. Locking and Unlocking Saddle Arm Pin
- L. Swivel Snap
- M. Torch Bracket
- N. (2x) Torch Arm Mounting Bolts \*not shown\*
- O. Clamp Swing Bar \*not shown, #0 only\*
- **P.** Clamp Screw \*not shown, #0 only\*