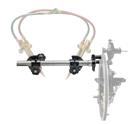

### Sawyer accessories are backwards compatible and fit each model!!

Adjustable Torch Holder\* (284C)

Classic Torch Holder\* (4KB)

Quick Set\*

(205CS)

Out-of-Round Attachment\* (281B)

Double Cut Torch Holder\* (283B)