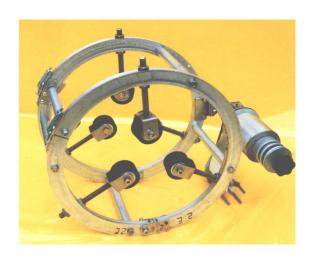

#### 

4.2.2

The **ISOZIN "Z" WRAP-A-PIPE** machine is available in 3 standard size ranges covering cylinder nominal diameters from 2.5" to 30".

| Characteristics       | "Z" WRAP-A-PIPE 1 | "Z" WRAP-A-PIPE 2 | "Z" WRAP-A-PIPE 3 |
|-----------------------|-------------------|-------------------|-------------------|
| Weight (Kg)           | 5                 | 13.5              | 19.0              |
| Overall Diameter (mm) | 650               | 1080              | 1400              |

Recommended tape overlap: 10mm

Special "Z" WRAP-A-PIPE machines can be made to order to suit any particular diameter requirements

www.bacgroup.com email: sales@bacgroup.com

FAX: +44 (0) 1952 290325

4.2.2