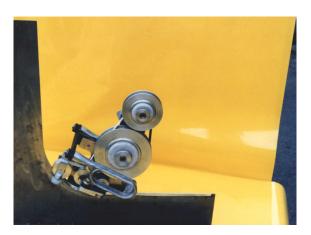

## "Z" WRAP-A-Edge

The **"Z" WRAP-A-Edge** machine is widely used in the transport industry for application of Zinc Tape onto the rims of window frames and other critical profiles where repairs would be difficult and expensive.

The machine is extremely easy to use ensuring fast application and effective bonding of the Zinc Tape.