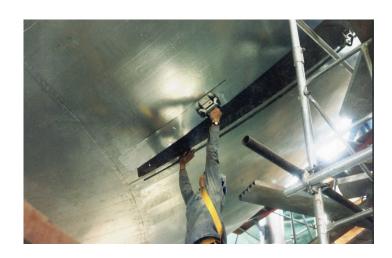

### **□** "Z" WRAP-A-PLATE

The **"Z" WRAP-A-PLATE** machine has been specifically designed for application of Zinc tape onto flat surfaces and large curved structures, such as spherical storage tacks etc. The **"Z" WRAP-A-PLATE** incorporates a powerful permanent magnet that can be adjusted so as to vary the roller pressure onto the tape.