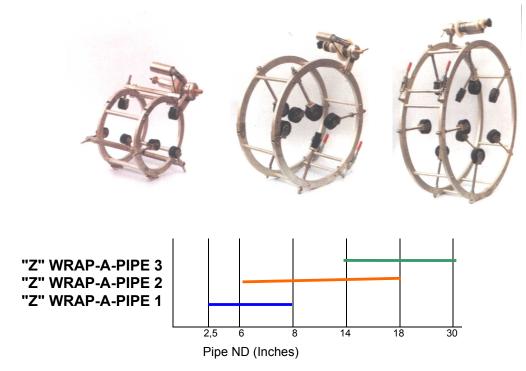

#### 

4.2.2

The **ISOZIN "Z" WRAP-A-PIPE** machine is available in 3 standard size ranges covering cylinder nominal diameters from 2.5" to 30".

| Characteristics       | "Z" WRAP-A-PIPE 1 | "Z" WRAP-A-PIPE 2 | "Z" WRAP-A-PIPE 3 |
|-----------------------|-------------------|-------------------|-------------------|
| Weight (Kg)           | 5                 | 13.5              | 19.0              |
| Overall Diameter (mm) | 650               | 1080              | 1400              |

Recommended tape overlap: 10mm

Special "Z" WRAP-A-PIPE machines can be made to order to suit any particular diameter requirements

www.bacgroup.com email: sales@bacgroup.com

FAX: +44 (0) 1952 290325

4.2.2