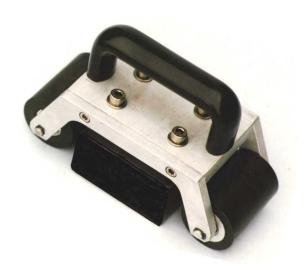

### **□** "Z" WRAP-A-PLATE

The **"Z" WRAP-A-PLATE** machine has been specifically designed for application of Zinc tape onto flat surfaces and large curved structures, such as spherical storage tacks etc. The **"Z" WRAP-A-PLATE** incorporates a powerful permanent magnet that can be adjusted so as to vary the roller pressure onto the tape.