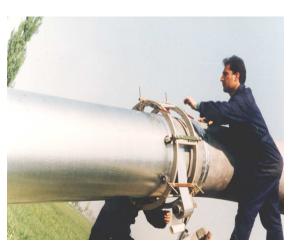

#### 

4.2.2

The **ISOZIN "Z" WRAP-A-PIPE** machine is available in 3 standard size ranges covering cylinder nominal diameters from 2.5" to 30".

| Characteristics       | "Z" WRAP-A-PIPE 1 | "Z" WRAP-A-PIPE 2 | "Z" WRAP-A-PIPE 3 |
|-----------------------|-------------------|-------------------|-------------------|
| Weight (Kg)           | 5                 | 13.5              | 19.0              |
| Overall Diameter (mm) | 650               | 1080              | 1400              |

Recommended tape overlap: 10mm

Special "Z" WRAP-A-PIPE machines can be made to order to suit any particular diameter requirements

www.bacgroup.com email: sales@bacgroup.com

FAX: +44 (0) 1952 290325

4.2.2