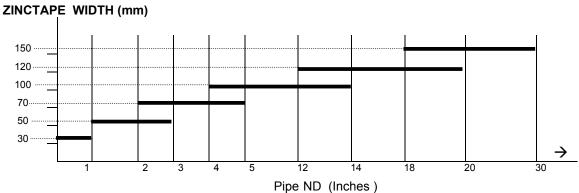

#### 

4.2.2

The **ISOZIN "Z" WRAP-A-PIPE** machine is available in 3 standard size ranges covering cylinder nominal diameters from 2.5" to 30".

| Characteristics       | "Z" WRAP-A-PIPE 1 | "Z" WRAP-A-PIPE 2 | "Z" WRAP-A-PIPE 3 |
|-----------------------|-------------------|-------------------|-------------------|
| Weight (Kg)           | 5                 | 13.5              | 19.0              |
| Overall Diameter (mm) | 650               | 1080              | 1400              |

Recommended tape overlap: 10mm

Special "Z" WRAP-A-PIPE machines can be made to order to suit any particular diameter requirements

www.bacgroup.com email: sales@bacgroup.com

FAX: +44 (0) 1952 290325

4.2.2