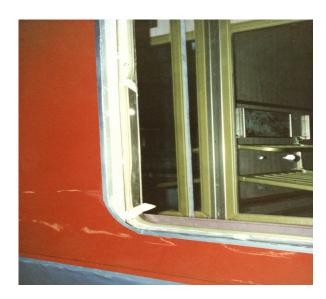

## "Z" WRAP-A-Edge

The **"Z" WRAP-A-Edge** machine is widely used in the transport industry for application of Zinc Tape onto the rims of window frames and other critical profiles where repairs would be difficult and expensive.

The machine is extremely easy to use ensuring fast application and effective bonding of the Zinc Tape.