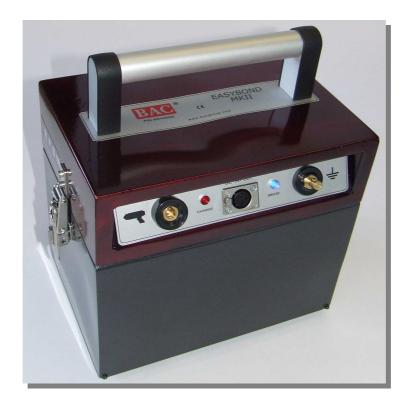

## PIN BRAZING EASYBOND MKI I

"ELECTRO-MECHANICAL SIMPLICITY"

## Easybond Mk II (EBM2)

The **Easybond MKII** unit is suitable for all types of minor installation and maintenance work. It is primarily for the occasional user who needs a simple, rugged and low cost machine. The unit is portable and easy to transport. The brazing process is controlled by means of the fuse wire on the brazing pin. The capacity is up to 30 brazes with the smallest type of brazing pin, and it can easily be increased by a battery charger mounted in a vehicle, the batteries being charged during transportation between workplaces.

• 30 Braze Capacity

Charge/Braze Indicators
Tells operator when to re-charge.

Quick Change Battery Pack
36v stand alone units with integral cables, loading strap and quick-change connectors.

Lightweight - 20 kg
Ideal for site work and easily transported.