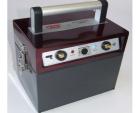

## Easybond Mk II (EBM2)

The **Easybond MKII** unit is suitable for all types of minor installation and maintenance work. It is primarily for the occasional user who needs a simple, rugged and low cost machine. The unit is portable and easy to transport. The brazing process is controlled by means of the fuse wire on the brazing pin. The capacity is up to 30 brazes with the smallest type of brazing pin, and it can easily be increased by a battery charger mounted in a vehicle, the batteries being charged during transportation between workplaces.

• 30 Braze Capacity

Charge/Braze Indicators
Tells operator when to re-charge.

Quick Change Battery Pack
36v stand alone units with integral cables, loading strap and quick-change connectors.

Lightweight - 20 kg
Ideal for site work and easily transported.