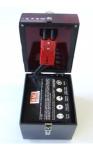

• 30 Braze Capacity

Charge/Braze Indicators
Tells operator when to re-charge.

Quick Change Battery Pack
36v stand alone units with integral cables, loading strap and quick-change connectors.

Lightweight - 20 kg
Ideal for site work and easily transported.

Independent Battery Pack Charging With extra battery pack, operator can charge and braze at the same time.