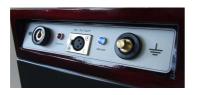

• 30 Braze Capacity

Charge/Braze Indicators
Tells operator when to re-charge.

Quick Change Battery Pack
36v stand alone units with integral cables, loading strap and quick-change connectors.

Lightweight - 20 kg
Ideal for site work and easily transported.