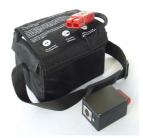

## Easybond Mk II (EBM2)

The **Easybond MKII** unit is suitable for all types of minor installation and maintenance work. It is primarily for the occasional user who needs a simple, rugged and low cost machine. The unit is portable and easy to transport. The brazing process is controlled by means of the fuse wire on the brazing pin. The capacity is up to 30 brazes with the smallest type of brazing pin, and it can easily be increased by a battery charger mounted in a vehicle, the batteries being charged during transportation between workplaces.

• 30 Braze Capacity

Charge/Braze Indicators
Tells operator when to re-charge.

Quick Change Battery Pack
36v stand alone units with integral cables, loading strap and quick-change connectors.

Lightweight - 20 kg
Ideal for site work and easily transported.

Independent Battery Pack Charging With extra battery pack, operator can charge and braze at the same time.