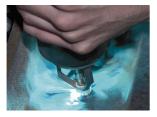

## Easybond Mk II (EBM2)

The **Easybond MKII** unit is suitable for all types of minor installation and maintenance work. It is primarily for the occasional user who needs a simple, rugged and low cost machine. The unit is portable and easy to transport. The brazing process is controlled by means of the fuse wire on the brazing pin. The capacity is up to 30 brazes with the smallest type of brazing pin, and it can easily be increased by a battery charger mounted in a vehicle, the batteries being charged during transportation between workplaces.