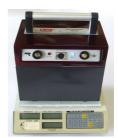

## Easybond Mk II (EBM2)

The **Easybond MKII** unit is suitable for all types of minor installation and maintenance work. It is primarily for the occasional user who needs a simple, rugged and low cost machine. The unit is portable and easy to transport. The brazing process is controlled by means of the fuse wire on the brazing pin. The capacity is up to 30 brazes with the smallest type of brazing pin, and it can easily be increased by a battery charger mounted in a vehicle, the batteries being charged during transportation between workplaces.

• 30 Braze Capacity

Charge/Braze Indicators
Tells operator when to re-charge.

Quick Change Battery Pack
36v stand alone units with integral cables, loading strap and quick-change connectors.

Lightweight - 20 kg
Ideal for site work and easily transported.